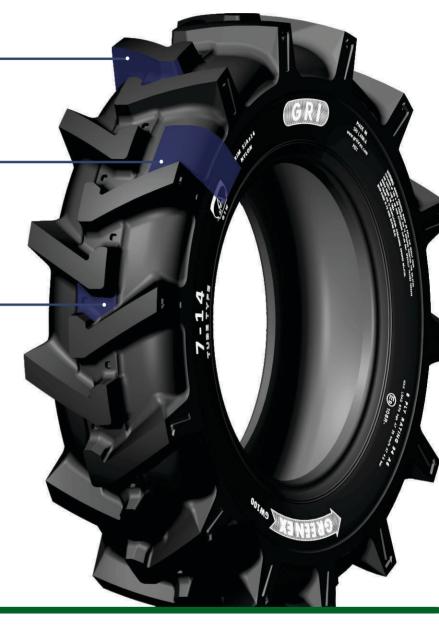

### WIDE AND DEEP LUG

Higher traction and longer use Extensive tire life

### STRONG CASING AND SPECIAL COMPOUND

Provides excellent stability Extensive tire life

### UNIQUE TIE BAR

Increased Lug stability
Eliminated lug base cracks

## UTILITY TRACTORS

Unique tread design offers superior traction in wet soil, thus delivering better fuel economy

Flexible sidewall provides high ride comfort and less fatigue

TYRE SIZE

14.0

7-14

Traction

Tire Life