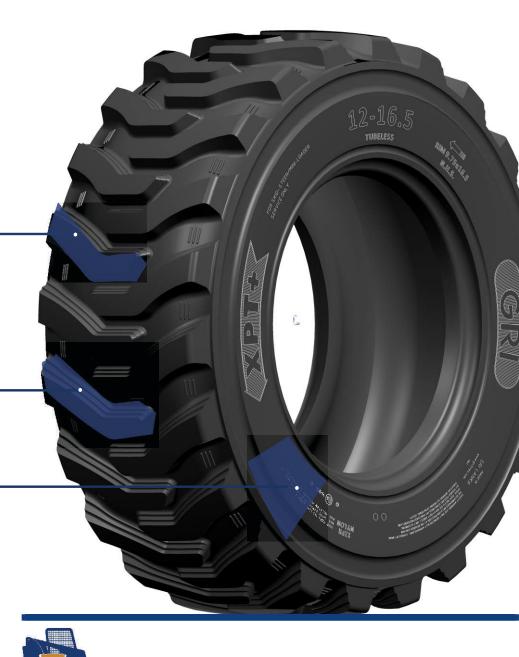

## DIRECTIONAL LUG PATTERN

Offering higher traction Better fuel economy

## CUT AND CHIP RESISTANT COMPOUND

For assured performance Extensive tire life

# REINFORCED SIDEWALL

For improved side impact protection Higher productivity

# XPT+ (R4) BIAS TIRES BUILT FOR SKID STEERS

- Budget tire for skid steer application
- Featuring extra deep tread and sidewall protection
- Thick sidewall reduces stress cracking

**TYRE SIZE** 

16.5

10-16.5