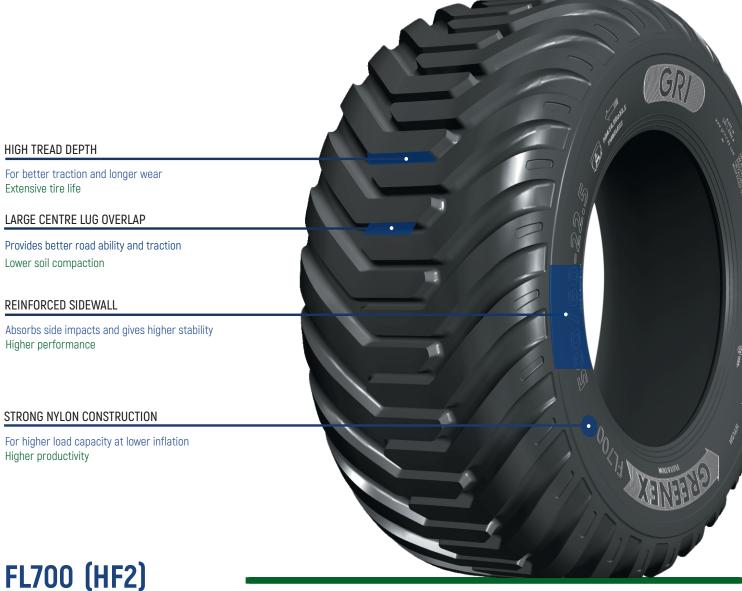

FLOTATION BIAS TIRES BUILT FOR HEAVY DUTY TRAILERS

- Suitable for field, road transport and spreading operations
- · Specially designed to carry heavy loads at low inflation pressure
- Unique tire design offering riding comfort, low rolling resistance, better machine stability both on and off road
- · Reinforced bead provides high load carrying capacity