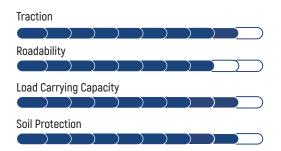

FLOTATION BIAS TIRES BUILT FOR HEAVY DUTY TRAILERS

- Suitable for field, road transport and spreading operations
- · Specially designed to carry heavy loads at low inflation pressure
- Unique tire design offering riding comfort, low rolling resistance, better machine stability both on and off road
- · Reinforced bead provides high load carrying capacity