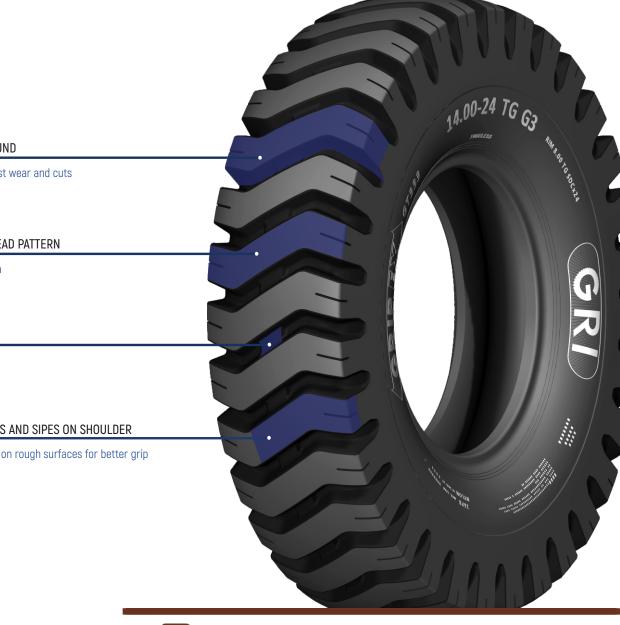

### SPECIAL TREAD COMPOUND

Provides resistance against wear and cuts Extensive tire life

### MULTI-DIRECTIONAL TREAD PATTERN

Provides excellent traction Better fuel economy

### WIDE CENTER TIE BAR

For better lug stability Minimize lug base cracks

# BROAD HORIZONTAL LUGS AND SIPES ON SHOULDER

Enables lateral movement on rough surfaces for better grip Higher productivity