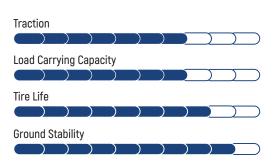

# SPECIAL TREAD COMPOUND

Provides high resistance against wear and cuts Extensive tire life

#### MULTI-ANGLE TREAD PATTERN

Provides excellent traction Higher productivity

# UNIQUE CENTER TIE BAR DESIGN

For better lug stability Eliminate lug base cracks

### NEW SHOULDER INTER-LUG PADS

For shoulder base puncture resistance and self-cleaning Better fuel economy