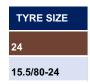

# **TECHNICAL DATA**

|    | TYRE SIZE  | PR | TT /<br>TL | RIM  |          | Unloaded<br>Inflated<br>Dimension |      | SLR | RC      |
|----|------------|----|------------|------|----------|-----------------------------------|------|-----|---------|
|    |            |    |            |      |          | SW                                | OD   |     |         |
|    |            |    |            | Rec. | Alt.     | ±2%                               | ±2%  | mm  | ± 2.5 % |
|    |            |    |            | inch | inch     | mm                                | mm   |     | mm      |
| 24 |            |    |            |      |          |                                   |      |     |         |
|    | 15.5/80-24 | 16 | TL         | W12  | W13,W14L | 392                               | 1270 | 569 | 3683    |