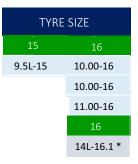

## **TECHNICAL DATA**

|      | TYRE SIZE  | PR | TT /<br>TL | RIM         | 1          | Unloaded<br>Inflated<br>Dimension<br>SW OD |       | SLR  | RC      |
|------|------------|----|------------|-------------|------------|--------------------------------------------|-------|------|---------|
|      |            |    |            | Rec.        | Alt.       | ± 2 %                                      | ± 2 % | Inch | ± 2.5 % |
|      |            |    |            | inch        | inch       | Inch                                       | Inch  |      | inch    |
| 15   |            |    |            |             |            |                                            |       |      |         |
|      | 9.5L-15    | 8  | TL         | 8LB         | -          | 9.5                                        | 30.8  | 14.4 | 91.5    |
| 16   |            |    |            |             |            |                                            |       |      |         |
|      | 10.00-16   | 8  | TL         | W 8 L       | 8 L B      | 10.8                                       | 35.2  | 16.1 | 106.0   |
|      | 10.00-16   | 10 | TL         | W 8 L       | 8 L B      | 10.8                                       | 35.2  | 16.1 | 106.0   |
|      | 11.00-16   | 10 | TL         | 10 LB       | W 8, W 8 L | 12.4                                       | 38.1  | 18   | 114     |
| 16.1 |            |    | 2          |             |            |                                            |       |      |         |
|      | 14L-16.1 * | 12 | TL         | 16.1 x W11C | -          | 14                                         | 39    | 18   | 115     |