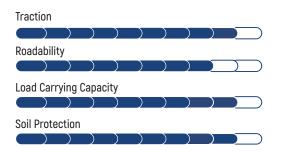

## FLOTATION BIAS TIRES BUILT FOR HEAVY DUTY TRAILERS

- Suitable for field, road transport and spreading operations
- Specially designed to carry heavy loads at low inflation pressure
- Unique tire design offering riding comfort, low rolling resistance, better machine stability both on and off road
- · Reinforced bead provides high load carrying capacity