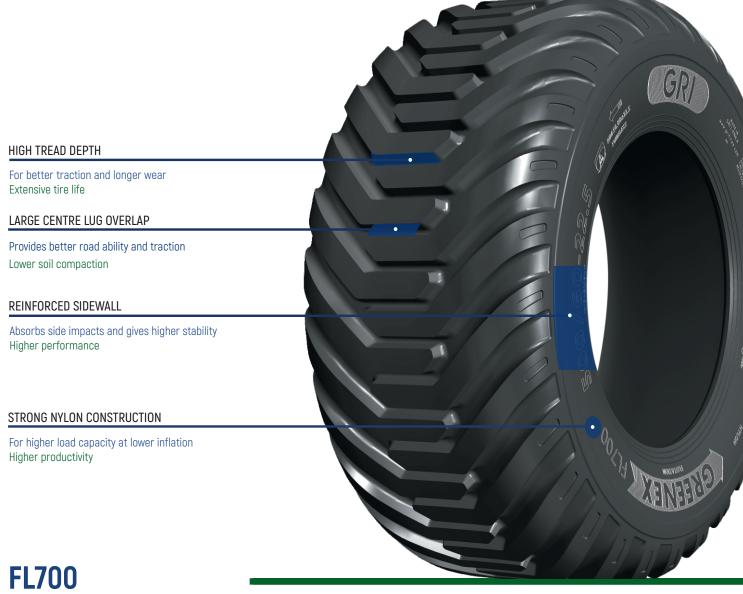

## FLOTATION BIAS TIRES BUILT FOR HEAVY DUTY TRAILERS

- Suitable for field, road transport and spreading operations
- Specially designed to carry heavy loads at low inflation pressure
- Unique tire design offering riding comfort, low rolling resistance, better machine stability both on and off road
- · Reinforced bead provides high load carrying capacity