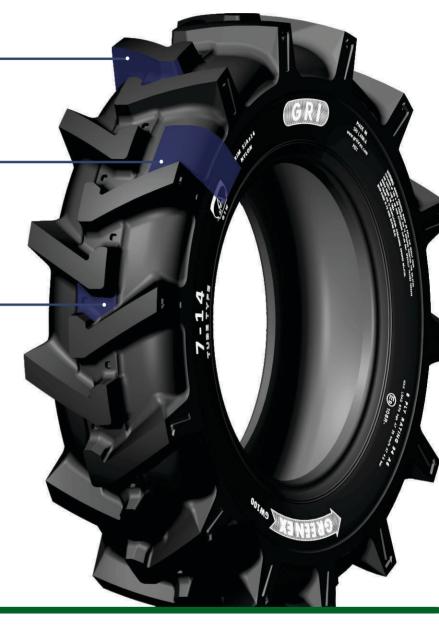

### WIDE AND DEEP LUG

Higher traction and longer use Extensive tire life

### STRONG CASING AND SPECIAL COMPOUND

Provides excellent stability Extensive tire life

### UNIQUE TIE BAR

Increased Lug stability
Eliminated lug base cracks