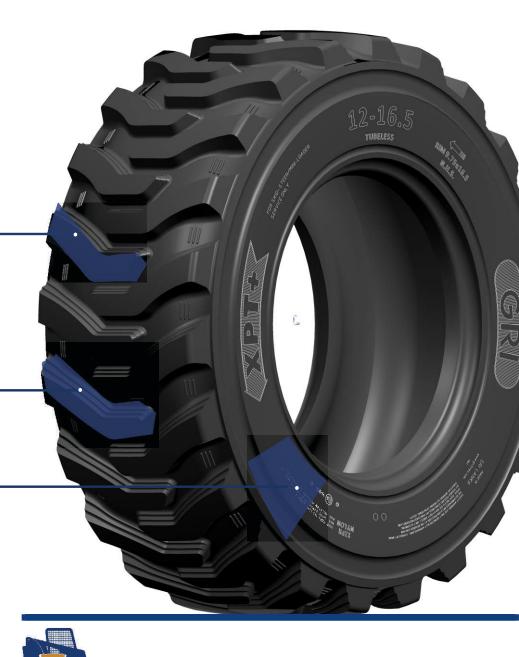

## DIRECTIONAL LUG PATTERN

Offering higher traction Better fuel economy

### CUT AND CHIP RESISTANT COMPOUND

For assured performance Extensive tire life

# REINFORCED SIDEWALL

For improved side impact protection Higher productivity